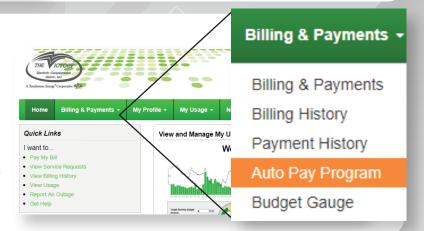

. |                     |
| Billing Account Number                                             |                     |
| Last Name or Business                                              |                     |
| E-Mail Address                                                     |                     |
|                                                                    | Submit Reset Cancel |

# **New User Registration**

Enter information, open up verification email, and set up your account.

For assistance, please call our office at 620.227.2139 or 800.279.7915 and we would be happy to help you.

## **Welcome to SmartHub!**

You can now:

- pay your bill online
- sign up for auto pay
- view/manage your energy use
- report outages
- sign up for outage text notifications and much more!



### **NEVER MISS A PAYMENT**